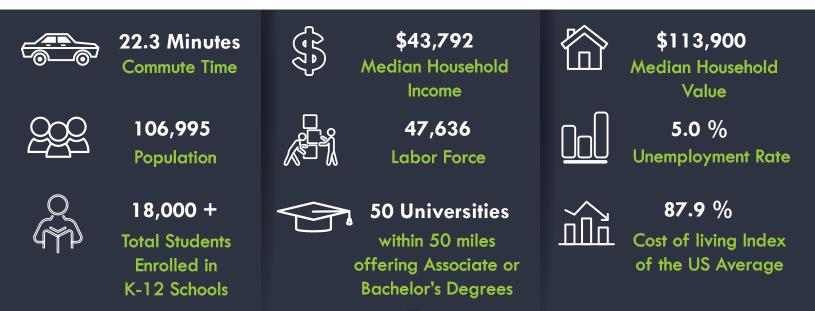

## **Occupational Breakdown**

| 1. Manufacturing                     | 6,483  |
|--------------------------------------|--------|
| 2. Health Care and Social Assistance | 5,971  |
| 3. Retail Trade                      | 4,672  |
| 4. Accommodation & Food Services     | 3,695  |
| 5. Construction                      | .2,528 |